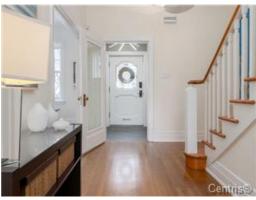

### \*GROUND FLOOR\*

-Vestibule with custom built-in closet and storage bench.

-Spacious open concept living and dining room with high ceilings, crown mouldings, oak

Source

This is not an offer or promise to sell that could bind the seller to the buyer, but an invitation to submit such offers or promises.

## Sale without legal warranty of quality, at the buyer's risk and peril

**Seller's Declaration** 

Yes SD-42853

Frontage

Hall

Living room

Dining room

Hall