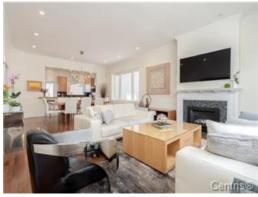

### \*GROUND FLOOR\*

-Vestibule with custom built-in closet and storage bench.

-Spacious open concept living and dining room with high ceilings, crown mouldings, oak

Source

This is not an offer or promise to sell that could bind the seller to the buyer, but an invitation to submit such offers or promises.

# floors, sun filled windows and cozy gas fireplace.

-A modern, bright and airy kitchen offers custom-finished appliances, granite counter

tops and glass-mosaic tile back-splash.

-The kitchen and dining areas are separated by an oak counter-top and bar that merge easily into an informal entertaining area.

Overall view

Overall view

Dining room

Dining room

Kitchen

Kitchen

Kitchen

Kitchen