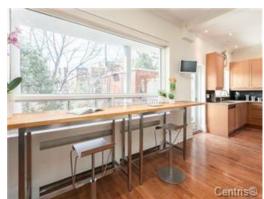

# floors, sun filled windows and cozy gas fireplace.

-A modern, bright and airy kitchen offers custom-finished appliances, granite counter

tops and glass-mosaic tile back-splash.

-The kitchen and dining areas are separated by an oak counter-top and bar that merge easily into an informal entertaining area.

-Huge windows overlook the private lush garden, and a door leads seamlessly from the kitchen to a spacious terrace, perfect for al fresco dining on summer evenings. -A convenient powder room completes this bright and expansive main floor.