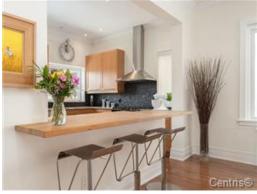

# floors, sun filled windows and cozy gas fireplace.

-A modern, bright and airy kitchen offers custom-finished appliances, granite counter

tops and glass-mosaic tile back-splash.

-The kitchen and dining areas are separated by an oak counter-top and bar that merge easily into an informal entertaining area.

-Huge windows overlook the private lush garden, and a door leads seamlessly from the kitchen to a spacious terrace, perfect for al fresco dining on summer evenings. -A convenient powder room completes this bright and expansive main floor.