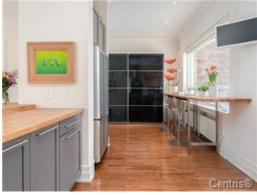

# floors, sun filled windows and cozy gas fireplace.

-A modern, bright and airy kitchen offers custom-finished appliances, granite counter

tops and glass-mosaic tile back-splash.

-The kitchen and dining areas are separated by an oak counter-top and bar that merge easily into an informal entertaining area.

-Huge windows overlook the private lush garden, and a door leads seamlessly from the kitchen to a spacious terrace, perfect for al fresco dining on summer evenings. -A convenient powder room completes this bright and expansive main floor.