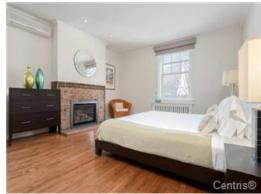

-A second bedroom features a gas fireplace and a large wardrobe with a hideaway vanity sink.

-A third bedroom, currently used as an office, features a view over the treetops and a wall of bookcases and cabinets.