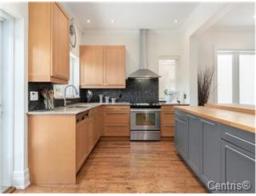

# floors, sun filled windows and cozy gas fireplace.

-A modern, bright and airy kitchen offers custom-finished appliances, granite counter

tops and glass-mosaic tile back-splash.

-The kitchen and dining areas are separated by an oak counter-top and bar that merge easily into an informal entertaining area.

Overall view

Overall view

Dining room

Dining room

Kitchen

Kitchen

Kitchen

Kitchen

Kitchen

Kitchen

Kitchen

Powder room

Primary bedroom

Ensuite bathroom

Bedroom

Staircase