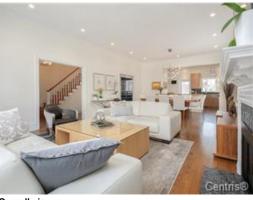

### \*GROUND FLOOR\*

-Vestibule with custom built-in closet and storage bench.

-Spacious open concept living and dining room with high ceilings, crown mouldings, oak

Source

This is not an offer or promise to sell that could bind the seller to the buyer, but an invitation to submit such offers or promises.

# floors, sun filled windows and cozy gas fireplace.

-A modern, bright and airy kitchen offers custom-finished appliances, granite counter

tops and glass-mosaic tile back-splash.

-The kitchen and dining areas are separated by an oak counter-top and bar that merge easily into an informal entertaining area.

Overall view

Overall view

Dining room

Dining room

Kitchen

Kitchen

Kitchen

Kitchen