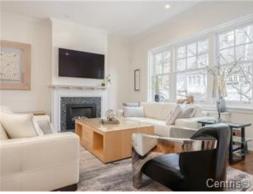

### \*GROUND FLOOR\*

-Vestibule with custom built-in closet and storage bench.

-Spacious open concept living and dining room with high ceilings, crown mouldings, oak

Source

This is not an offer or promise to sell that could bind the seller to the buyer, but an invitation to submit such offers or promises.

# floors, sun filled windows and cozy gas fireplace.

-A modern, bright and airy kitchen offers custom-finished appliances, granite counter

tops and glass-mosaic tile back-splash.

-The kitchen and dining areas are separated by an oak counter-top and bar that merge easily into an informal entertaining area.

## Sale without legal warranty of quality, at the buyer's risk and peril

**Seller's Declaration** 

Yes SD-42853

Frontage

Hall

Living room

Dining room

Hall