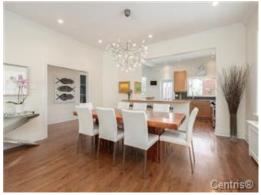

### \*GROUND FLOOR\*

-Vestibule with custom built-in closet and storage bench.

-Spacious open concept living and dining room with high ceilings, crown mouldings, oak

Source

This is not an offer or promise to sell that could bind the seller to the buyer, but an invitation to submit such offers or promises.

# floors, sun filled windows and cozy gas fireplace.

-A modern, bright and airy kitchen offers custom-finished appliances, granite counter

tops and glass-mosaic tile back-splash.

-The kitchen and dining areas are separated by an oak counter-top and bar that merge easily into an informal entertaining area.

Overall view

Overall view

Dining room

Dining room

Kitchen

Kitchen

Kitchen

Kitchen