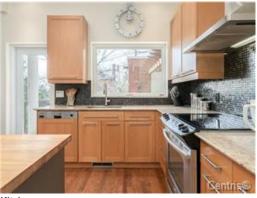

# floors, sun filled windows and cozy gas fireplace.

-A modern, bright and airy kitchen offers custom-finished appliances, granite counter

tops and glass-mosaic tile back-splash.

-The kitchen and dining areas are separated by an oak counter-top and bar that merge easily into an informal entertaining area.

-Huge windows overlook the private lush garden, and a door leads seamlessly from the kitchen to a spacious terrace, perfect for al fresco dining on summer evenings. -A convenient powder room completes this bright and expansive main floor.