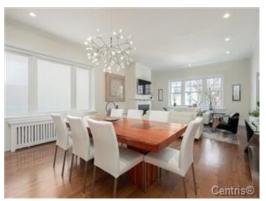

# floors, sun filled windows and cozy gas fireplace.

-A modern, bright and airy kitchen offers custom-finished appliances, granite counter

tops and glass-mosaic tile back-splash.

-The kitchen and dining areas are separated by an oak counter-top and bar that merge easily into an informal entertaining area.

-Huge windows overlook the private lush garden, and a door leads seamlessly from the kitchen to a spacious terrace, perfect for al fresco dining on summer evenings. -A convenient powder room completes this bright and expansive main floor.

## Sale without legal warranty of quality, at the buyer's risk and peril

**Seller's Declaration** 

Yes SD-42853

Frontage

Hall

Living room

Dining room

Hall

Overall view

Overall view

Dining room

Dining room

Kitchen

Kitchen

Kitchen

Kitchen