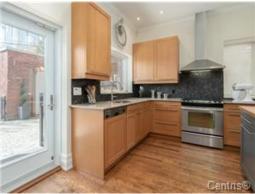

# floors, sun filled windows and cozy gas fireplace.

-A modern, bright and airy kitchen offers custom-finished appliances, granite counter

tops and glass-mosaic tile back-splash.

-The kitchen and dining areas are separated by an oak counter-top and bar that merge easily into an informal entertaining area.

-Huge windows overlook the private lush garden, and a door leads seamlessly from the kitchen to a spacious terrace, perfect for al fresco dining on summer evenings. -A convenient powder room completes this bright and expansive main floor.

Overall view

Overall view

Dining room

Dining room

Kitchen

Kitchen

Kitchen

Kitchen

Kitchen

Kitchen

Kitchen

Powder room

Primary bedroom

Ensuite bathroom

Bedroom

Staircase