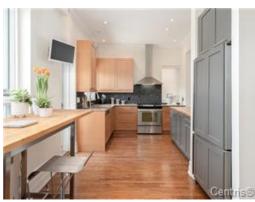

# floors, sun filled windows and cozy gas fireplace.

-A modern, bright and airy kitchen offers custom-finished appliances, granite counter

tops and glass-mosaic tile back-splash.

-The kitchen and dining areas are separated by an oak counter-top and bar that merge easily into an informal entertaining area.

Overall view

Overall view

Dining room

Dining room

Kitchen

Kitchen

Kitchen

Kitchen

Kitchen

Kitchen

Kitchen

Powder room

Primary bedroom

Ensuite bathroom

Bedroom

Staircase