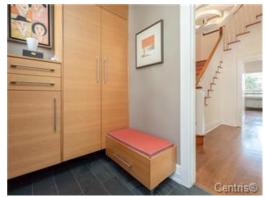

### \*GROUND FLOOR\*

-Vestibule with custom built-in closet and storage bench.

-Spacious open concept living and dining room with high ceilings, crown mouldings, oak

Source

This is not an offer or promise to sell that could bind the seller to the buyer, but an invitation to submit such offers or promises.

## Sale without legal warranty of quality, at the buyer's risk and peril

**Seller's Declaration** 

Yes SD-42853

Frontage

Hall

Living room

Dining room

Hall