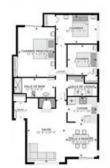

Frontage

Bedroom

Laundry room

Parking

PLANCHER PRINCIPAL Aire Int. 1088 pit

Other