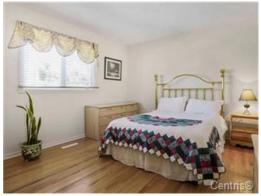

| GF             | Living room     | 16.3 X 11.3 ft  | VVood          |                  |
|----------------|-----------------|-----------------|----------------|------------------|
| GF             | Dining room     | 9.7 X 10.8 ft   | Wood           |                  |
| GF             | Kitchen         | 13.11 X 10.4 ft | Linoleum       |                  |
| 2              | Primary bedroom | 14.5 X 11.3 ft  | Wood           |                  |
| 2              | Bedroom         | 10.10 X 15.4 ft | Wood           |                  |
| 2              | Bedroom         | 9.2 X 11.8 ft   | Wood           |                  |
| 2              | Bathroom        | 4.9 X 10.5 ft   | Ceramic        |                  |
| GL             | Family room     | 21.1 X 10.8 ft  | Wood           | Fireplace-Stove. |
| GL             | Bedroom         | 13.9 X 8.7 ft   | Wood           | or office        |
| GL             | Powder room     | 5.10 X 10.4 ft  | Ceramic        | washer/dryer     |
| BA1            | Playroom        | 11.9 X 11.7 ft  | Laminate floor |                  |
| Additional Spa | ace             |                 | Size           |                  |
| Garage         |                 |                 | 10.3 X 21 ft   |                  |

Primary bedroom

Kitchen

Hall

Primary bedroom

Bedroom

Bedroom

Bathroom

Family room