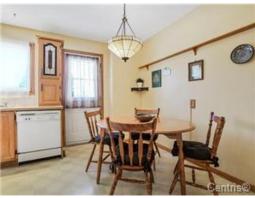

| GF             | Living room     | 16.3 X 11.3 ft  | VVood          |                  |
|----------------|-----------------|-----------------|----------------|------------------|
| GF             | Dining room     | 9.7 X 10.8 ft   | Wood           |                  |
| GF             | Kitchen         | 13.11 X 10.4 ft | Linoleum       |                  |
| 2              | Primary bedroom | 14.5 X 11.3 ft  | Wood           |                  |
| 2              | Bedroom         | 10.10 X 15.4 ft | Wood           |                  |
| 2              | Bedroom         | 9.2 X 11.8 ft   | Wood           |                  |
| 2              | Bathroom        | 4.9 X 10.5 ft   | Ceramic        |                  |
| GL             | Family room     | 21.1 X 10.8 ft  | Wood           | Fireplace-Stove. |
| GL             | Bedroom         | 13.9 X 8.7 ft   | Wood           | or office        |
| GL             | Powder room     | 5.10 X 10.4 ft  | Ceramic        | washer/dryer     |
| BA1            | Playroom        | 11.9 X 11.7 ft  | Laminate floor |                  |
| Additional Spa | ace             |                 | Size           |                  |
| Garage         |                 |                 | 10.3 X 21 ft   |                  |

## Source

ROYAL LEPAGE VILLAGE, Real Estate Agency

This is not an offer or promise to sell that could bind the seller to the buyer, but an invitation to submit such offers or promises.

Frontage

Hall

Living room

Dining room

Interior

Living room

Dining room

Kitchen

Kitchen

Dinette

Hall