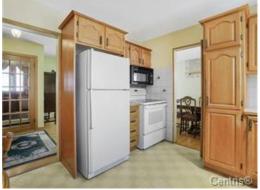

| GF             | Living room     | 16.3 X 11.3 ft  | VVood          |                  |
|----------------|-----------------|-----------------|----------------|------------------|
| GF             | Dining room     | 9.7 X 10.8 ft   | Wood           |                  |
| GF             | Kitchen         | 13.11 X 10.4 ft | Linoleum       |                  |
| 2              | Primary bedroom | 14.5 X 11.3 ft  | Wood           |                  |
| 2              | Bedroom         | 10.10 X 15.4 ft | Wood           |                  |
| 2              | Bedroom         | 9.2 X 11.8 ft   | Wood           |                  |
| 2              | Bathroom        | 4.9 X 10.5 ft   | Ceramic        |                  |
| GL             | Family room     | 21.1 X 10.8 ft  | Wood           | Fireplace-Stove. |
| GL             | Bedroom         | 13.9 X 8.7 ft   | Wood           | or office        |
| GL             | Powder room     | 5.10 X 10.4 ft  | Ceramic        | washer/dryer     |
| BA1            | Playroom        | 11.9 X 11.7 ft  | Laminate floor |                  |
| Additional Spa | ace             |                 | Size           |                  |
| Garage         |                 |                 | 10.3 X 21 ft   |                  |

# Inclusions

Fridge, stove, dishwasher, microwave, washer/dryer, alarm system, electric garage opener and one remote, all light fixtures, all window coverings, shed

## Source

ROYAL LEPAGE VILLAGE, Real Estate Agency

This is not an offer or promise to sell that could bind the seller to the buyer, but an invitation to submit such offers or promises.

Frontage

Hall

Living room

Dining room

Interior

Living room

Dining room

Kitchen

Kitchen

Dinette

Hall