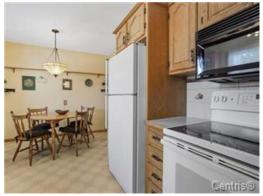

| GF             | Living room     | 16.3 X 11.3 ft  | VVood          |                  |
|----------------|-----------------|-----------------|----------------|------------------|
| GF             | Dining room     | 9.7 X 10.8 ft   | Wood           |                  |
| GF             | Kitchen         | 13.11 X 10.4 ft | Linoleum       |                  |
| 2              | Primary bedroom | 14.5 X 11.3 ft  | Wood           |                  |
| 2              | Bedroom         | 10.10 X 15.4 ft | Wood           |                  |
| 2              | Bedroom         | 9.2 X 11.8 ft   | Wood           |                  |
| 2              | Bathroom        | 4.9 X 10.5 ft   | Ceramic        |                  |
| GL             | Family room     | 21.1 X 10.8 ft  | Wood           | Fireplace-Stove. |
| GL             | Bedroom         | 13.9 X 8.7 ft   | Wood           | or office        |
| GL             | Powder room     | 5.10 X 10.4 ft  | Ceramic        | washer/dryer     |
| BA1            | Playroom        | 11.9 X 11.7 ft  | Laminate floor |                  |
| Additional Spa | ace             |                 | Size           |                  |
| Garage         |                 |                 | 10.3 X 21 ft   |                  |

Dining room

Interior

Living room

Dining room

Kitchen

Kitchen

Dinette

Hall