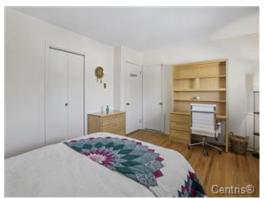

| GF             | Living room     | 16.3 X 11.3 ft  | VVood          |                  |
|----------------|-----------------|-----------------|----------------|------------------|
| GF             | Dining room     | 9.7 X 10.8 ft   | Wood           |                  |
| GF             | Kitchen         | 13.11 X 10.4 ft | Linoleum       |                  |
| 2              | Primary bedroom | 14.5 X 11.3 ft  | Wood           |                  |
| 2              | Bedroom         | 10.10 X 15.4 ft | Wood           |                  |
| 2              | Bedroom         | 9.2 X 11.8 ft   | Wood           |                  |
| 2              | Bathroom        | 4.9 X 10.5 ft   | Ceramic        |                  |
| GL             | Family room     | 21.1 X 10.8 ft  | Wood           | Fireplace-Stove. |
| GL             | Bedroom         | 13.9 X 8.7 ft   | Wood           | or office        |
| GL             | Powder room     | 5.10 X 10.4 ft  | Ceramic        | washer/dryer     |
| BA1            | Playroom        | 11.9 X 11.7 ft  | Laminate floor |                  |
| Additional Spa | ace             |                 | Size           |                  |
| Garage         |                 |                 | 10.3 X 21 ft   |                  |

Primary bedroom

Kitchen

Hall

Primary bedroom

Bedroom

Bedroom

Bathroom

Family room

Bedroom

Bedroom

Hall

Family room

Bedroom