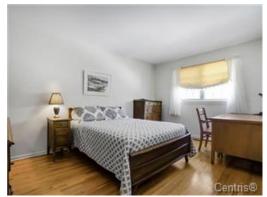

| GF             | Living room     | 16.3 X 11.3 ft  | VVood          |                  |
|----------------|-----------------|-----------------|----------------|------------------|
| GF             | Dining room     | 9.7 X 10.8 ft   | Wood           |                  |
| GF             | Kitchen         | 13.11 X 10.4 ft | Linoleum       |                  |
| 2              | Primary bedroom | 14.5 X 11.3 ft  | Wood           |                  |
| 2              | Bedroom         | 10.10 X 15.4 ft | Wood           |                  |
| 2              | Bedroom         | 9.2 X 11.8 ft   | Wood           |                  |
| 2              | Bathroom        | 4.9 X 10.5 ft   | Ceramic        |                  |
| GL             | Family room     | 21.1 X 10.8 ft  | Wood           | Fireplace-Stove. |
| GL             | Bedroom         | 13.9 X 8.7 ft   | Wood           | or office        |
| GL             | Powder room     | 5.10 X 10.4 ft  | Ceramic        | washer/dryer     |
| BA1            | Playroom        | 11.9 X 11.7 ft  | Laminate floor |                  |
| Additional Spa | ace             |                 | Size           |                  |
| Garage         |                 |                 | 10.3 X 21 ft   |                  |

Primary bedroom

Kitchen

Hall

Primary bedroom

Bedroom

Bedroom

Bathroom

Family room

Bedroom

Bedroom

Hall

Family room

Bedroom